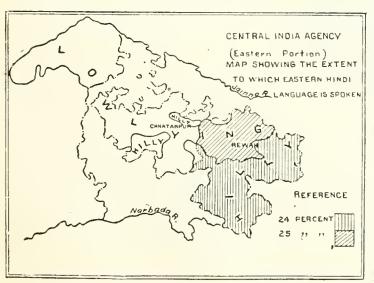

s and rouse antipathetic feeling between the Musalman and Hindu officials of the State, while he at the same time condemned the action of the Census Officer in carrying out the orders of the Census Superintendent.

It must be recollected that a record of local dialects is always difficult as philological distinctions are not, in many cases, recognised by separate names in the locality in which they are spoken, though these names are familiar to grammarians, while on the other hand variants are recognized locally which are not sufficiently distinct to be considered as separate dialects. A few dialects such as Malwi, Rangri, Bundelkhandi, and Bagheli are more or less generally recognised and are easily recorded while the rest are apt to become merged in the general elassification of Hindi.



76. The maps show clearly how the main groups fall, all the important Distribution.

dialects met with belonging to the Indo-European family, and the Western and Mediate Groups, Western the group pervading the tongues whole Agency except Baghelkhand, where the Mediate group holds sway. Gondi and Korku as spoken in Central India do not deserve to be classed as Munda and Dravidian languages. As spoken locally they are to all intents and purposes merely corrupt forms of Malwi or Baghelkhandi.



The tongues most favoured by immigrants are

Classification.

Province of Aryan

tongues.





Marwari, Marathi and Purbi, the two former in the West and the latter in Northern Gwalior and the East of the Ageney. The speakers of Marwari form the merchant community of Western Central India, while Mar